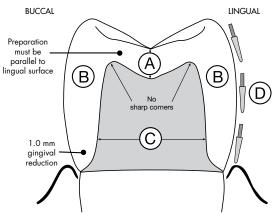

#### **IPS e.max PREPARATION GUIDELINES**

#### POSTERIOR

- A. 2.0 mm occlusal reduction (1.5 mm minimum)
  - B. 1.5 mm middle third reduction
- C. Axial walls must be convergent (avoid undercuts)
- D. Preparation should be cut in three planes
- E. To achieve optimal impression quality, gingival retraction is necessary for preparations with subgingival or equigingival margins