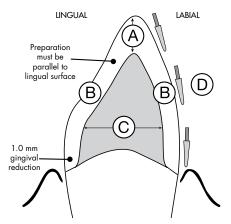

#### **IPS e.max PREPARATION GUIDELINES**

#### ANTERIOR

- A. 2.0 mm ideal reduction (1.5 mm minimum)
- B. 1.5 mm middle third reduction
- C. Axial walls must be convergent (avoid undercuts)
- D. Preparation should be cut in three planes
- E. To achieve optimal impression quality, gingival retraction is necessary for preparations with subgingival or equigingival margins